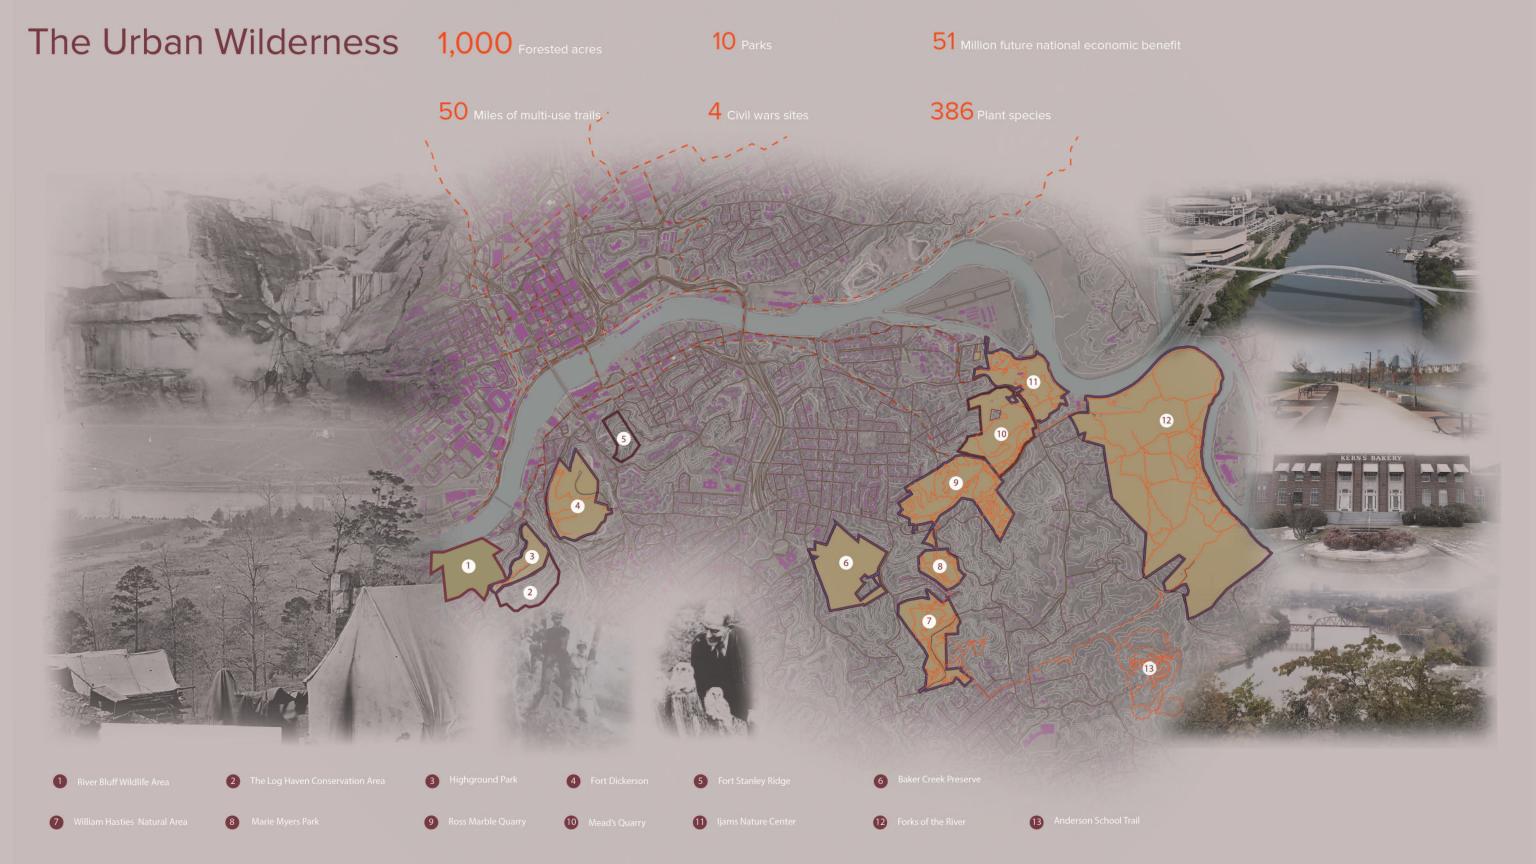

## **Ijams Nature Center**

### Forks of the River

FORKS OF THE **RIVER** 

## **Baker Creek Preserve**

# William Hastie | Marie Myers | Anderson School Trials

## **Battlefield Loop**

HIGH GROUND PARK