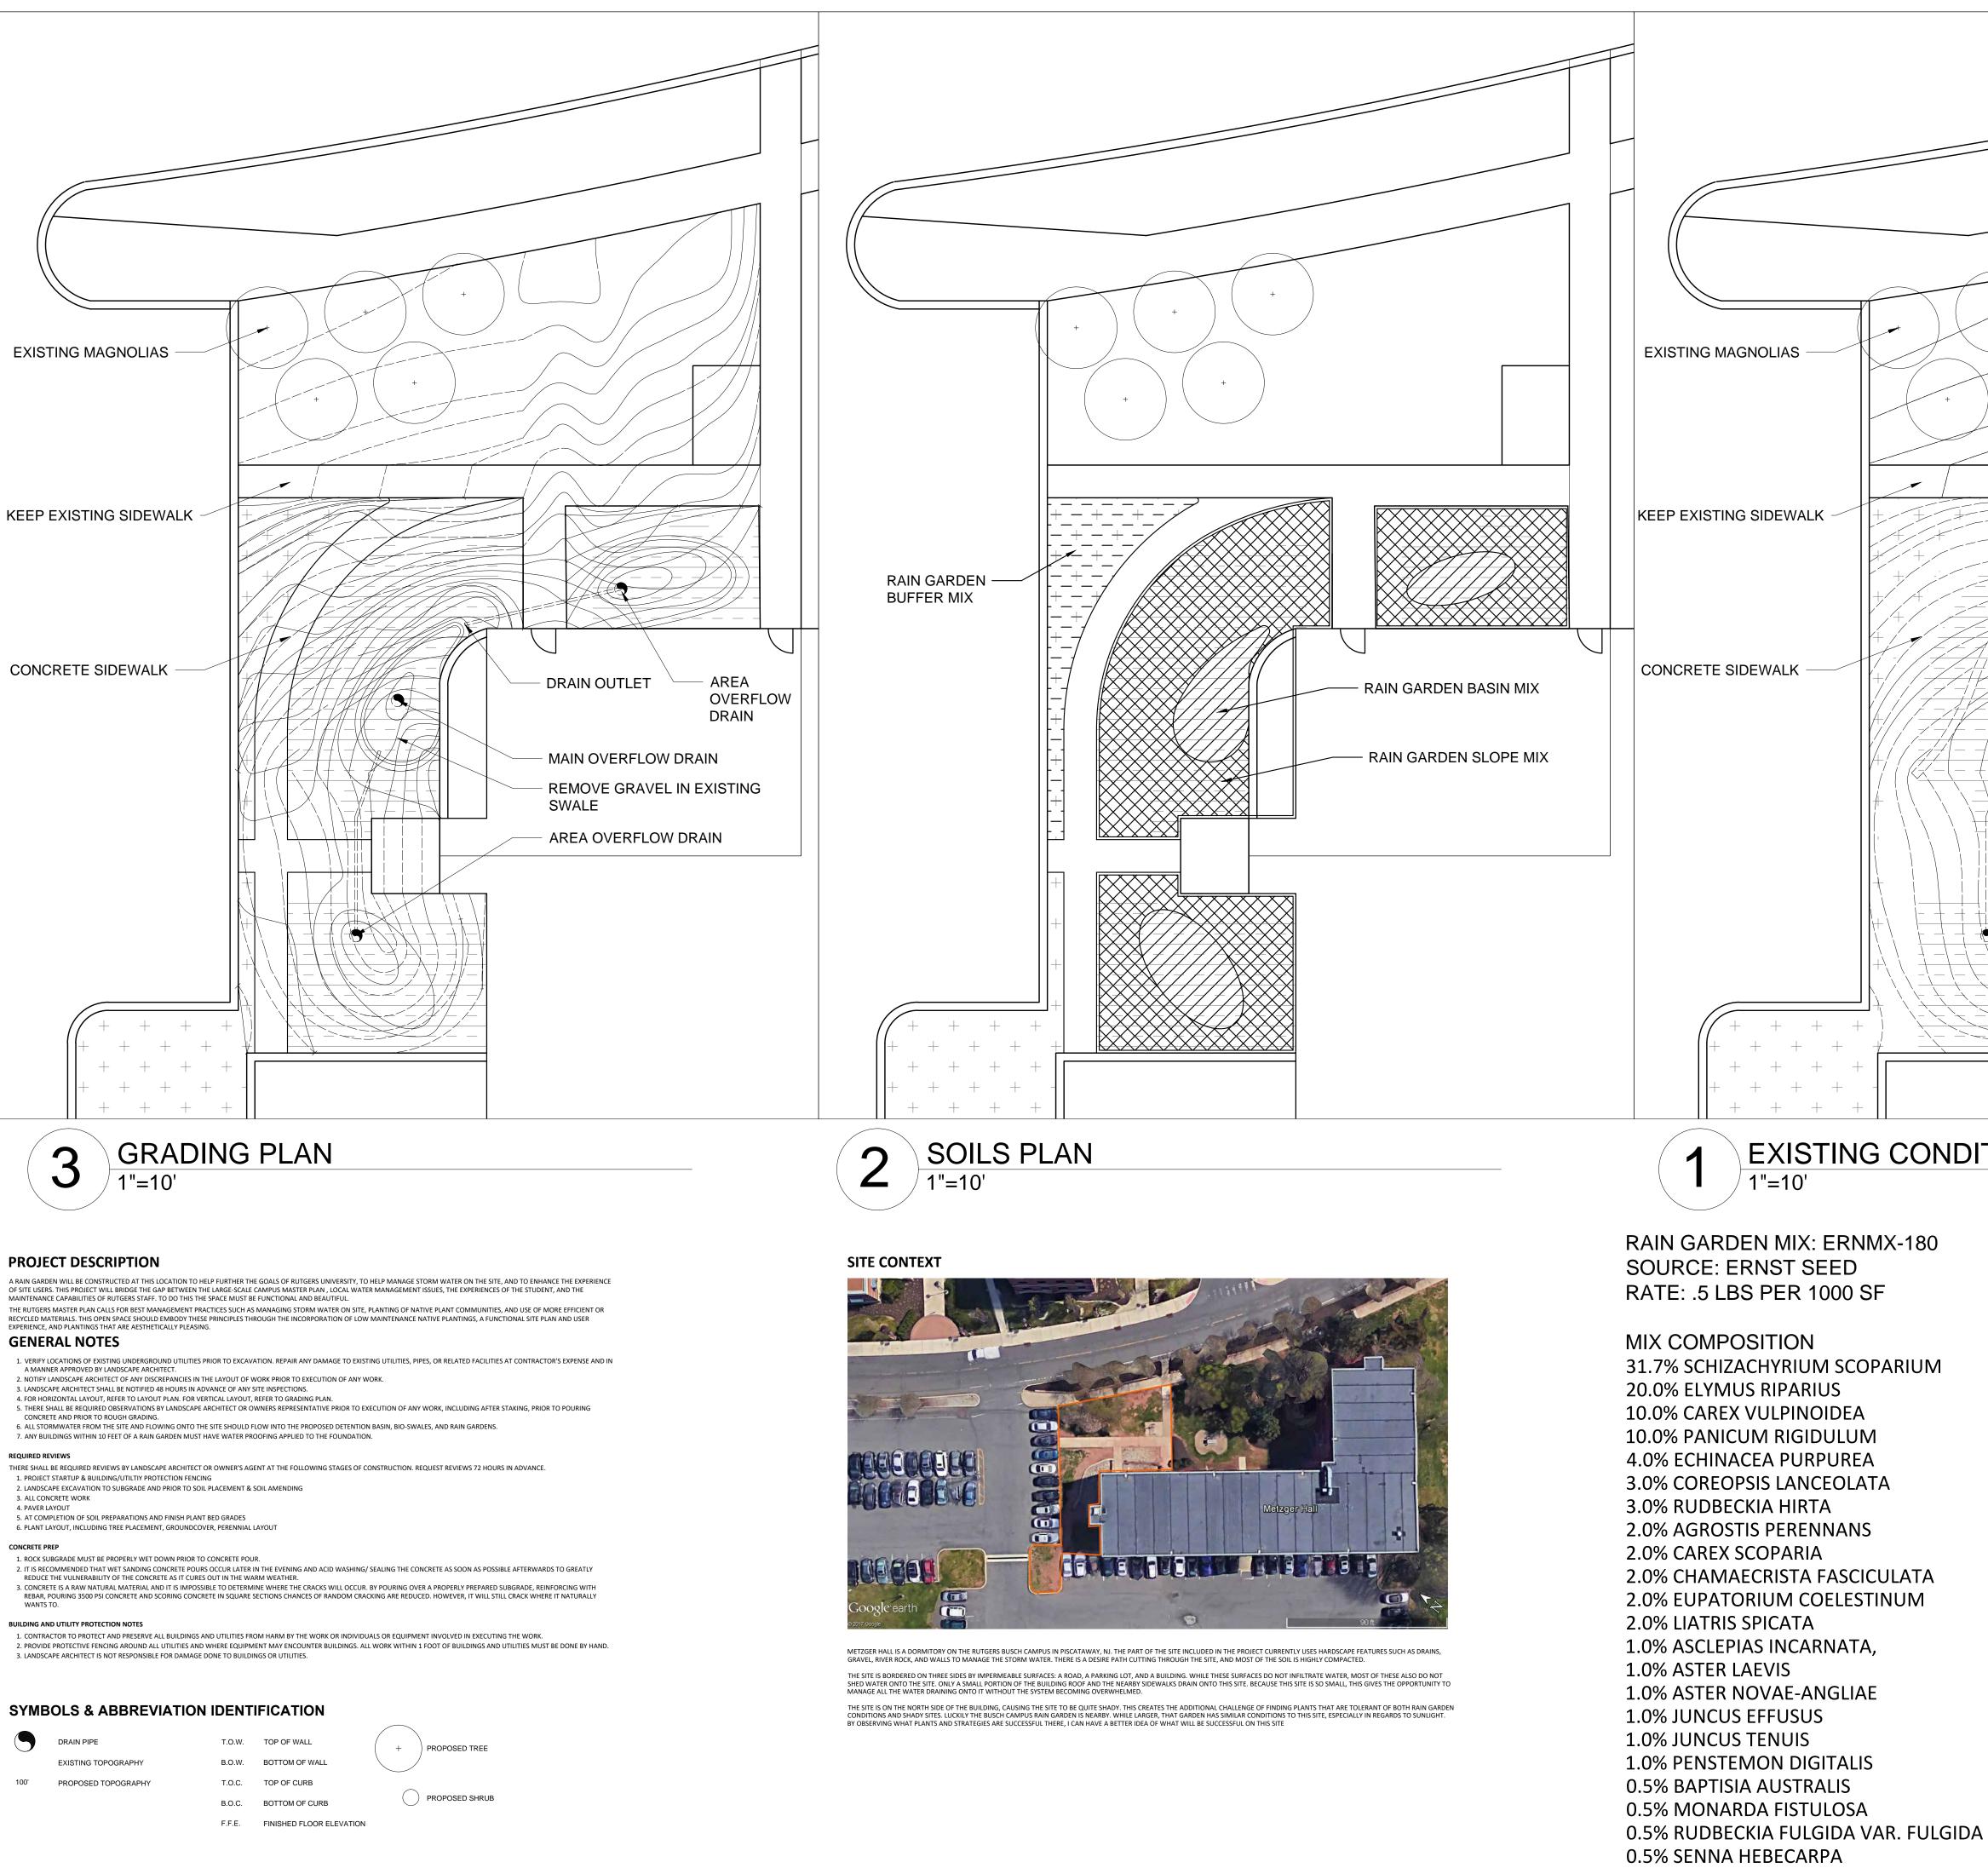

E

Participante 011 

**2** RAIN CATCHMENT AREA

**RAIN GARDEN MIX: ERNMX-180** SOURCE: ERNST SEED RATE: .5 LBS PER 1000 SF

MIX COMPOSITION **31.7% SCHIZACHYRIUM SCOPARIUM** 20.0% ELYMUS RIPARIUS 10.0% CAREX VULPINOIDEA 10.0% PANICUM RIGIDULUM 4.0% ECHINACEA PURPUREA 3.0% COREOPSIS LANCEOLATA 3.0% RUDBECKIA HIRTA 2.0% AGROSTIS PERENNANS 2.0% CAREX SCOPARIA 2.0% CHAMAECRISTA FASCICULATA 2.0% EUPATORIUM COELESTINUM 2.0% LIATRIS SPICATA 1.0% ASCLEPIAS INCARNATA, 1.0% ASTER LAEVIS 1.0% ASTER NOVAE-ANGLIAE 1.0% JUNCUS EFFUSUS 1.0% JUNCUS TENUIS **1.0% PENSTEMON DIGITALIS** 0.5% BAPTISIA AUSTRALIS 0.5% MONARDA FISTULOSA 0.5% SENNA HEBECARPA 0.3% SOLIDAGO JUNCEA