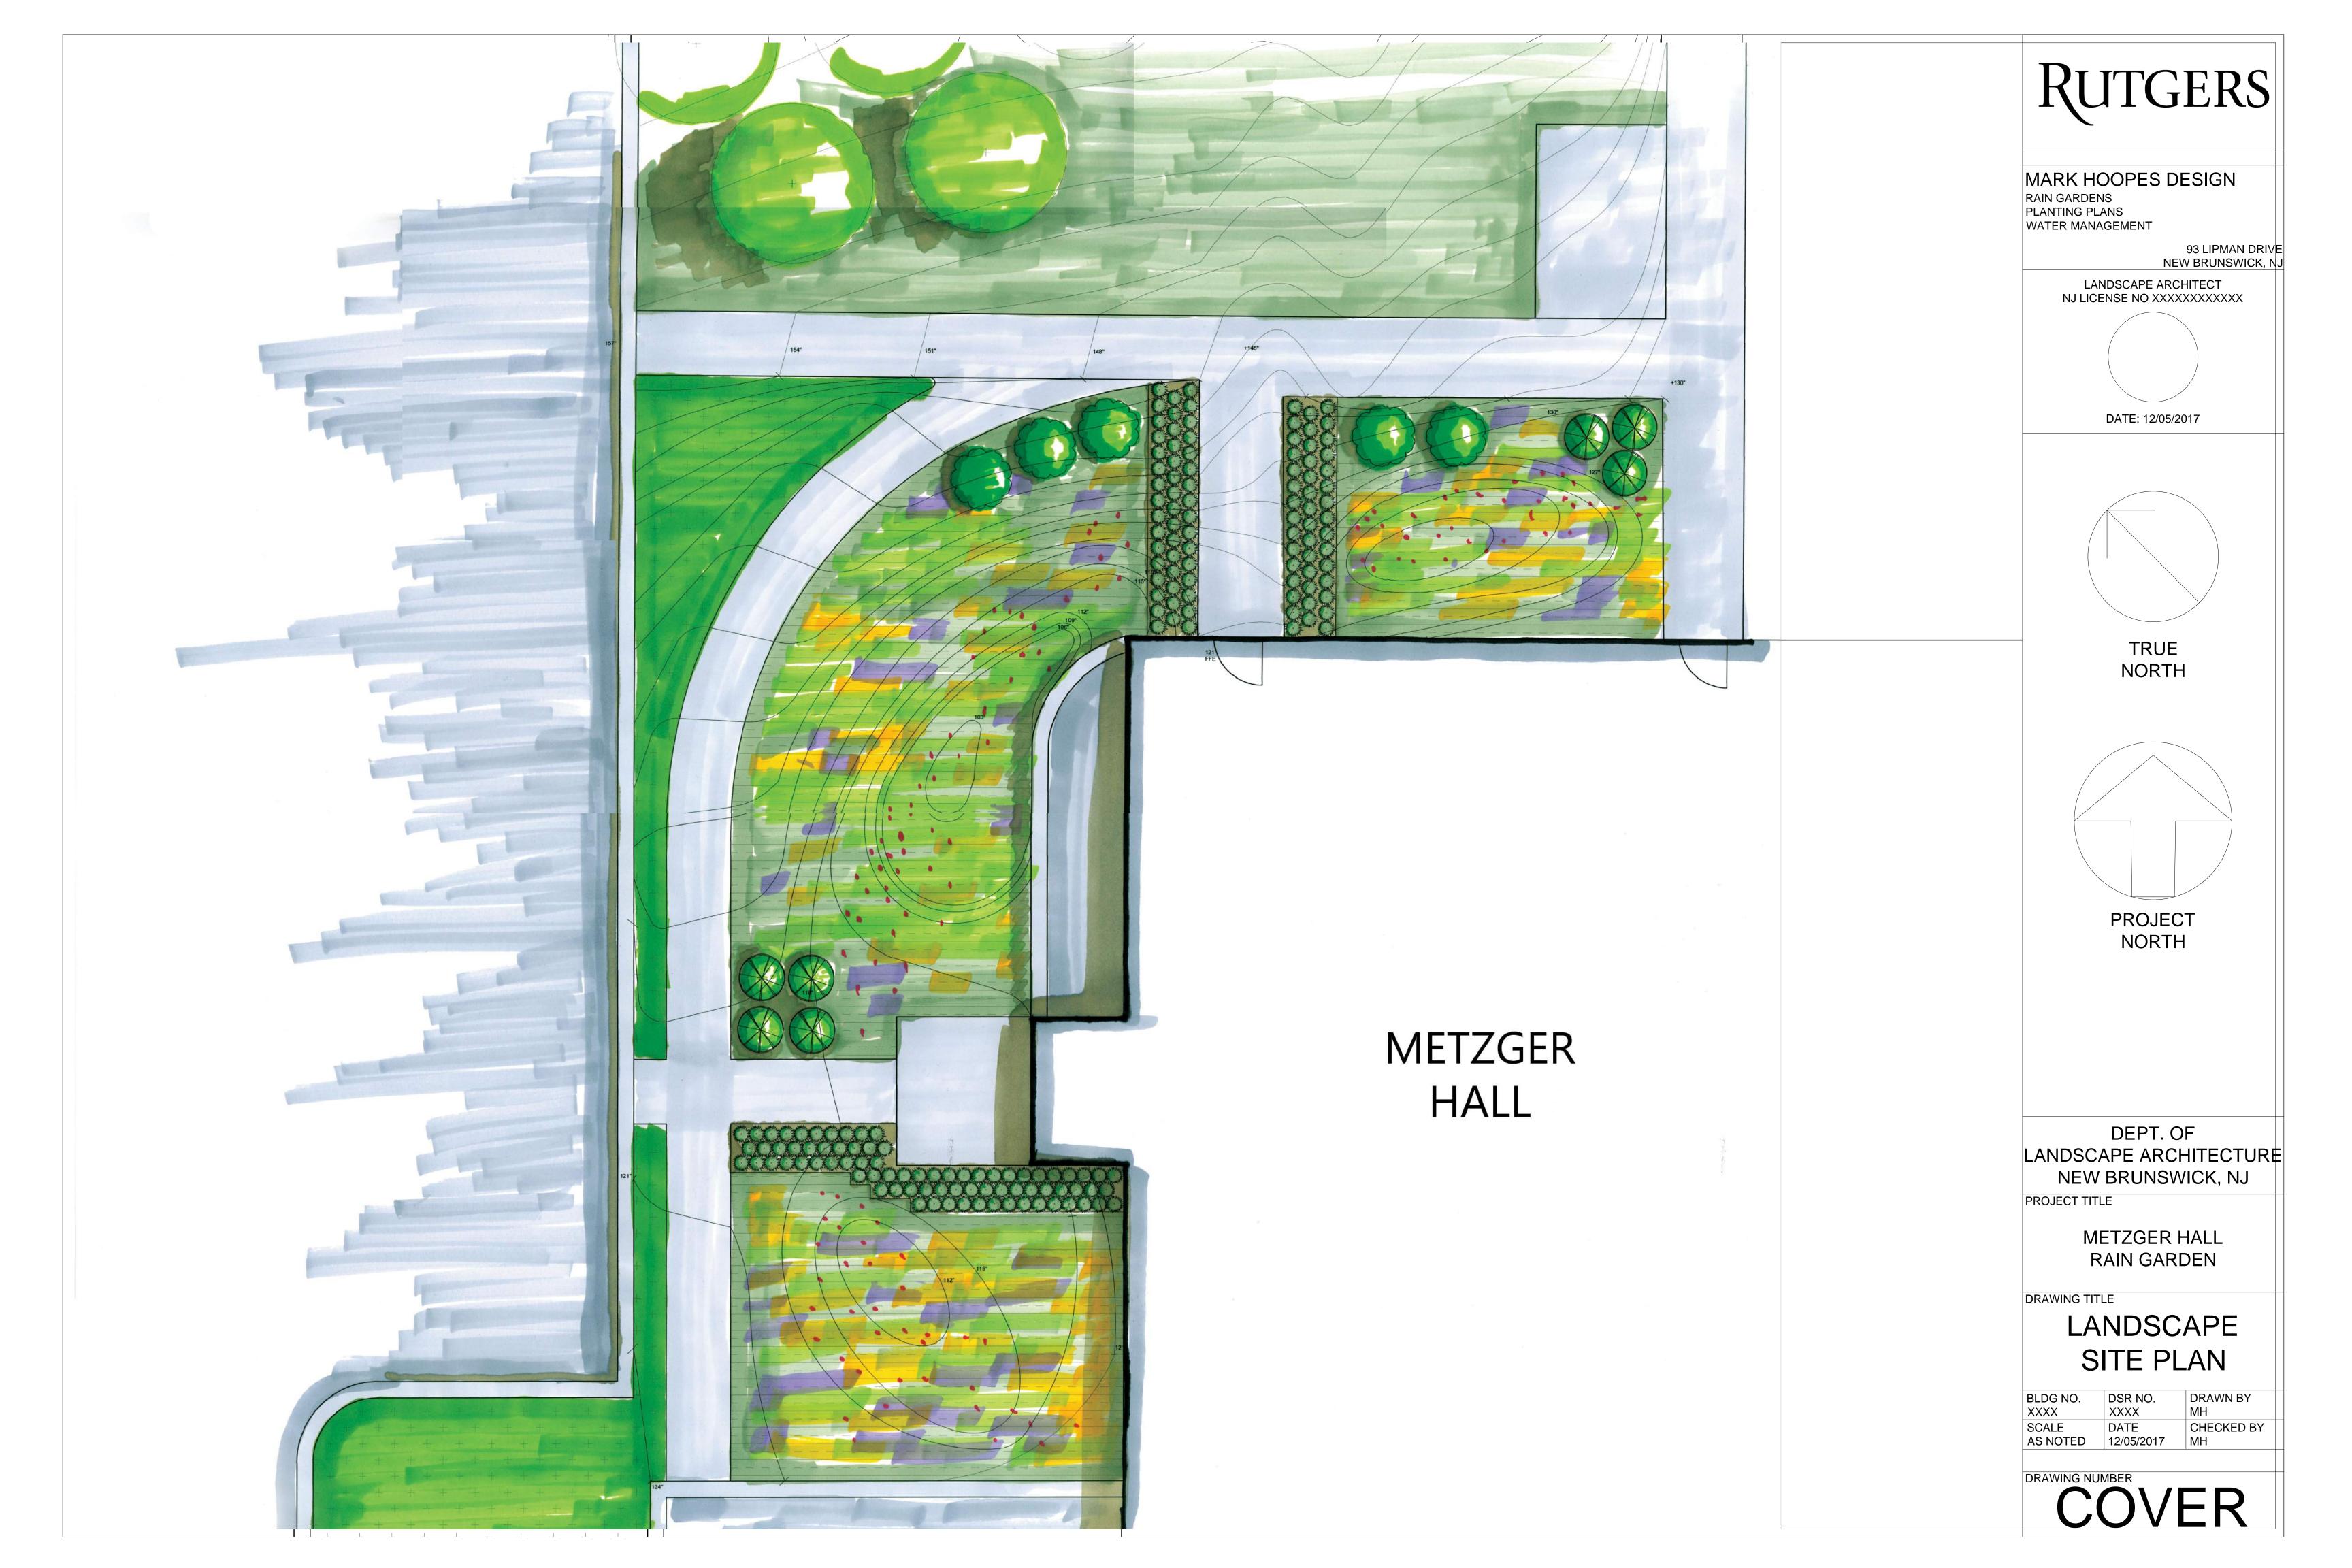

E

Participante 011 

**2** RAIN CATCHMENT AREA

**RAIN GARDEN MIX: ERNMX-180** SOURCE: ERNST SEED RATE: .5 LBS PER 1000 SF

MIX COMPOSITION **31.7% SCHIZACHYRIUM SCOPARIUM** 20.0% ELYMUS RIPARIUS 10.0% CAREX VULPINOIDEA 10.0% PANICUM RIGIDULUM 4.0% ECHINACEA PURPUREA 3.0% COREOPSIS LANCEOLATA 3.0% RUDBECKIA HIRTA 2.0% AGROSTIS PERENNANS 2.0% CAREX SCOPARIA 2.0% CHAMAECRISTA FASCICULATA 2.0% EUPATORIUM COELESTINUM 2.0% LIATRIS SPICATA 1.0% ASCLEPIAS INCARNATA, 1.0% ASTER LAEVIS 1.0% ASTER NOVAE-ANGLIAE 1.0% JUNCUS EFFUSUS 1.0% JUNCUS TENUIS **1.0% PENSTEMON DIGITALIS** 0.5% BAPTISIA AUSTRALIS 0.5% MONARDA FISTULOSA 0.5% SENNA HEBECARPA 0.3% SOLIDAGO JUNCEA