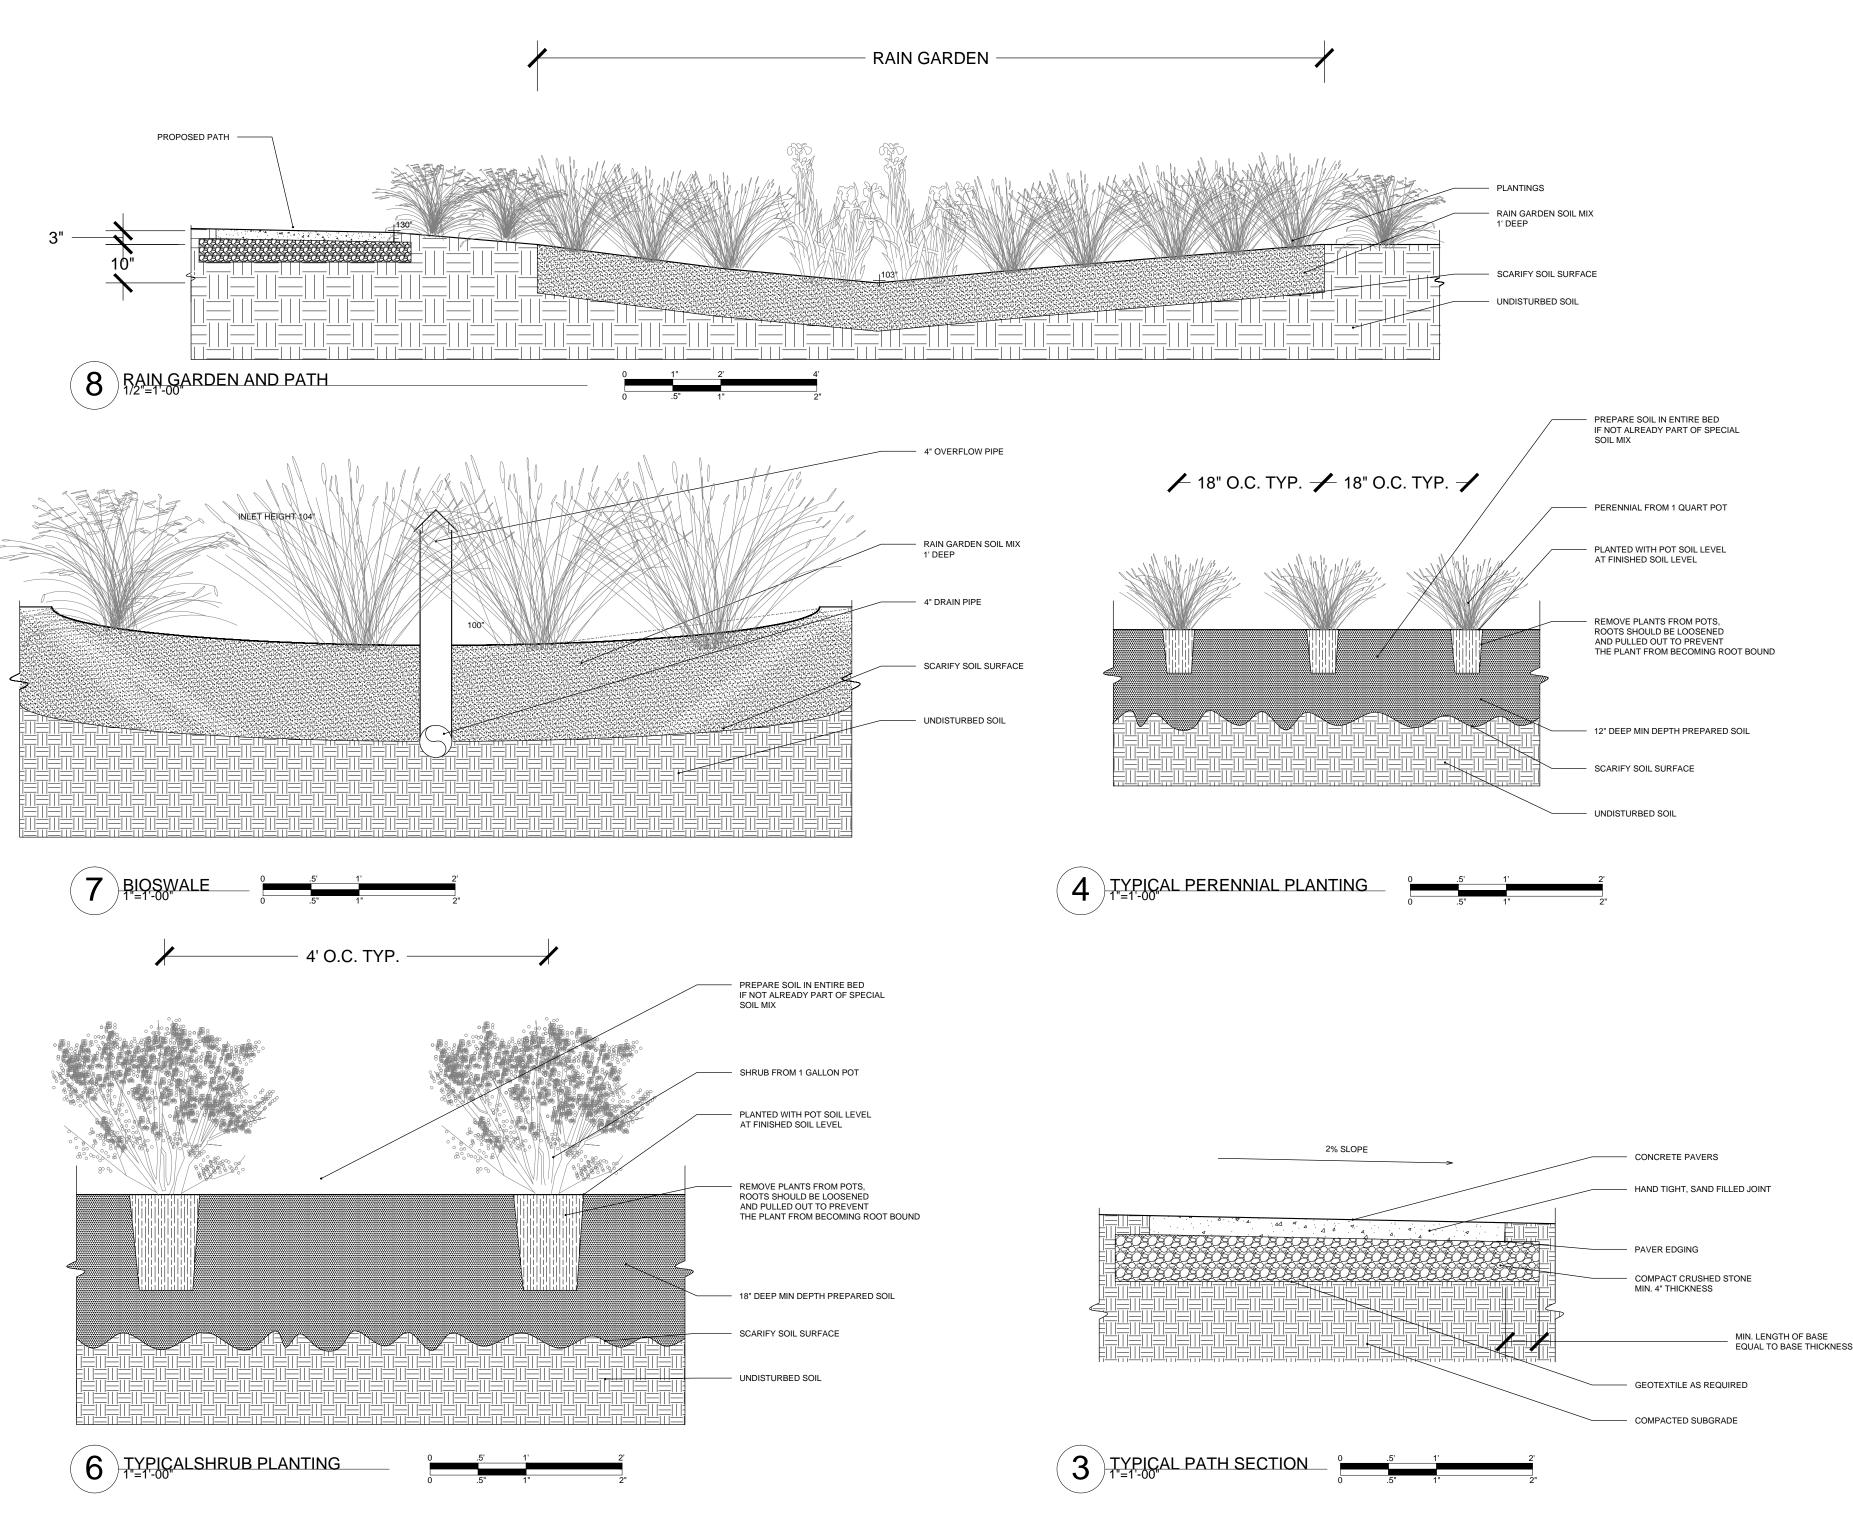

0.3% SOLIDAGO JUNCEA





## NATIONAL STORMWATER CALCULATOR REPORT

| 0%       | 30%                                                  |
|----------|------------------------------------------------------|
| 62%      | 26%                                                  |
| 38%      | 44%                                                  |
|          |                                                      |
| 49.3 IN  | 49.3 IN                                              |
|          |                                                      |
| 16.85 IN | .53 IN                                               |
|          |                                                      |
| 62%      | 93%                                                  |
| 4%       | 6%                                                   |
| 34%