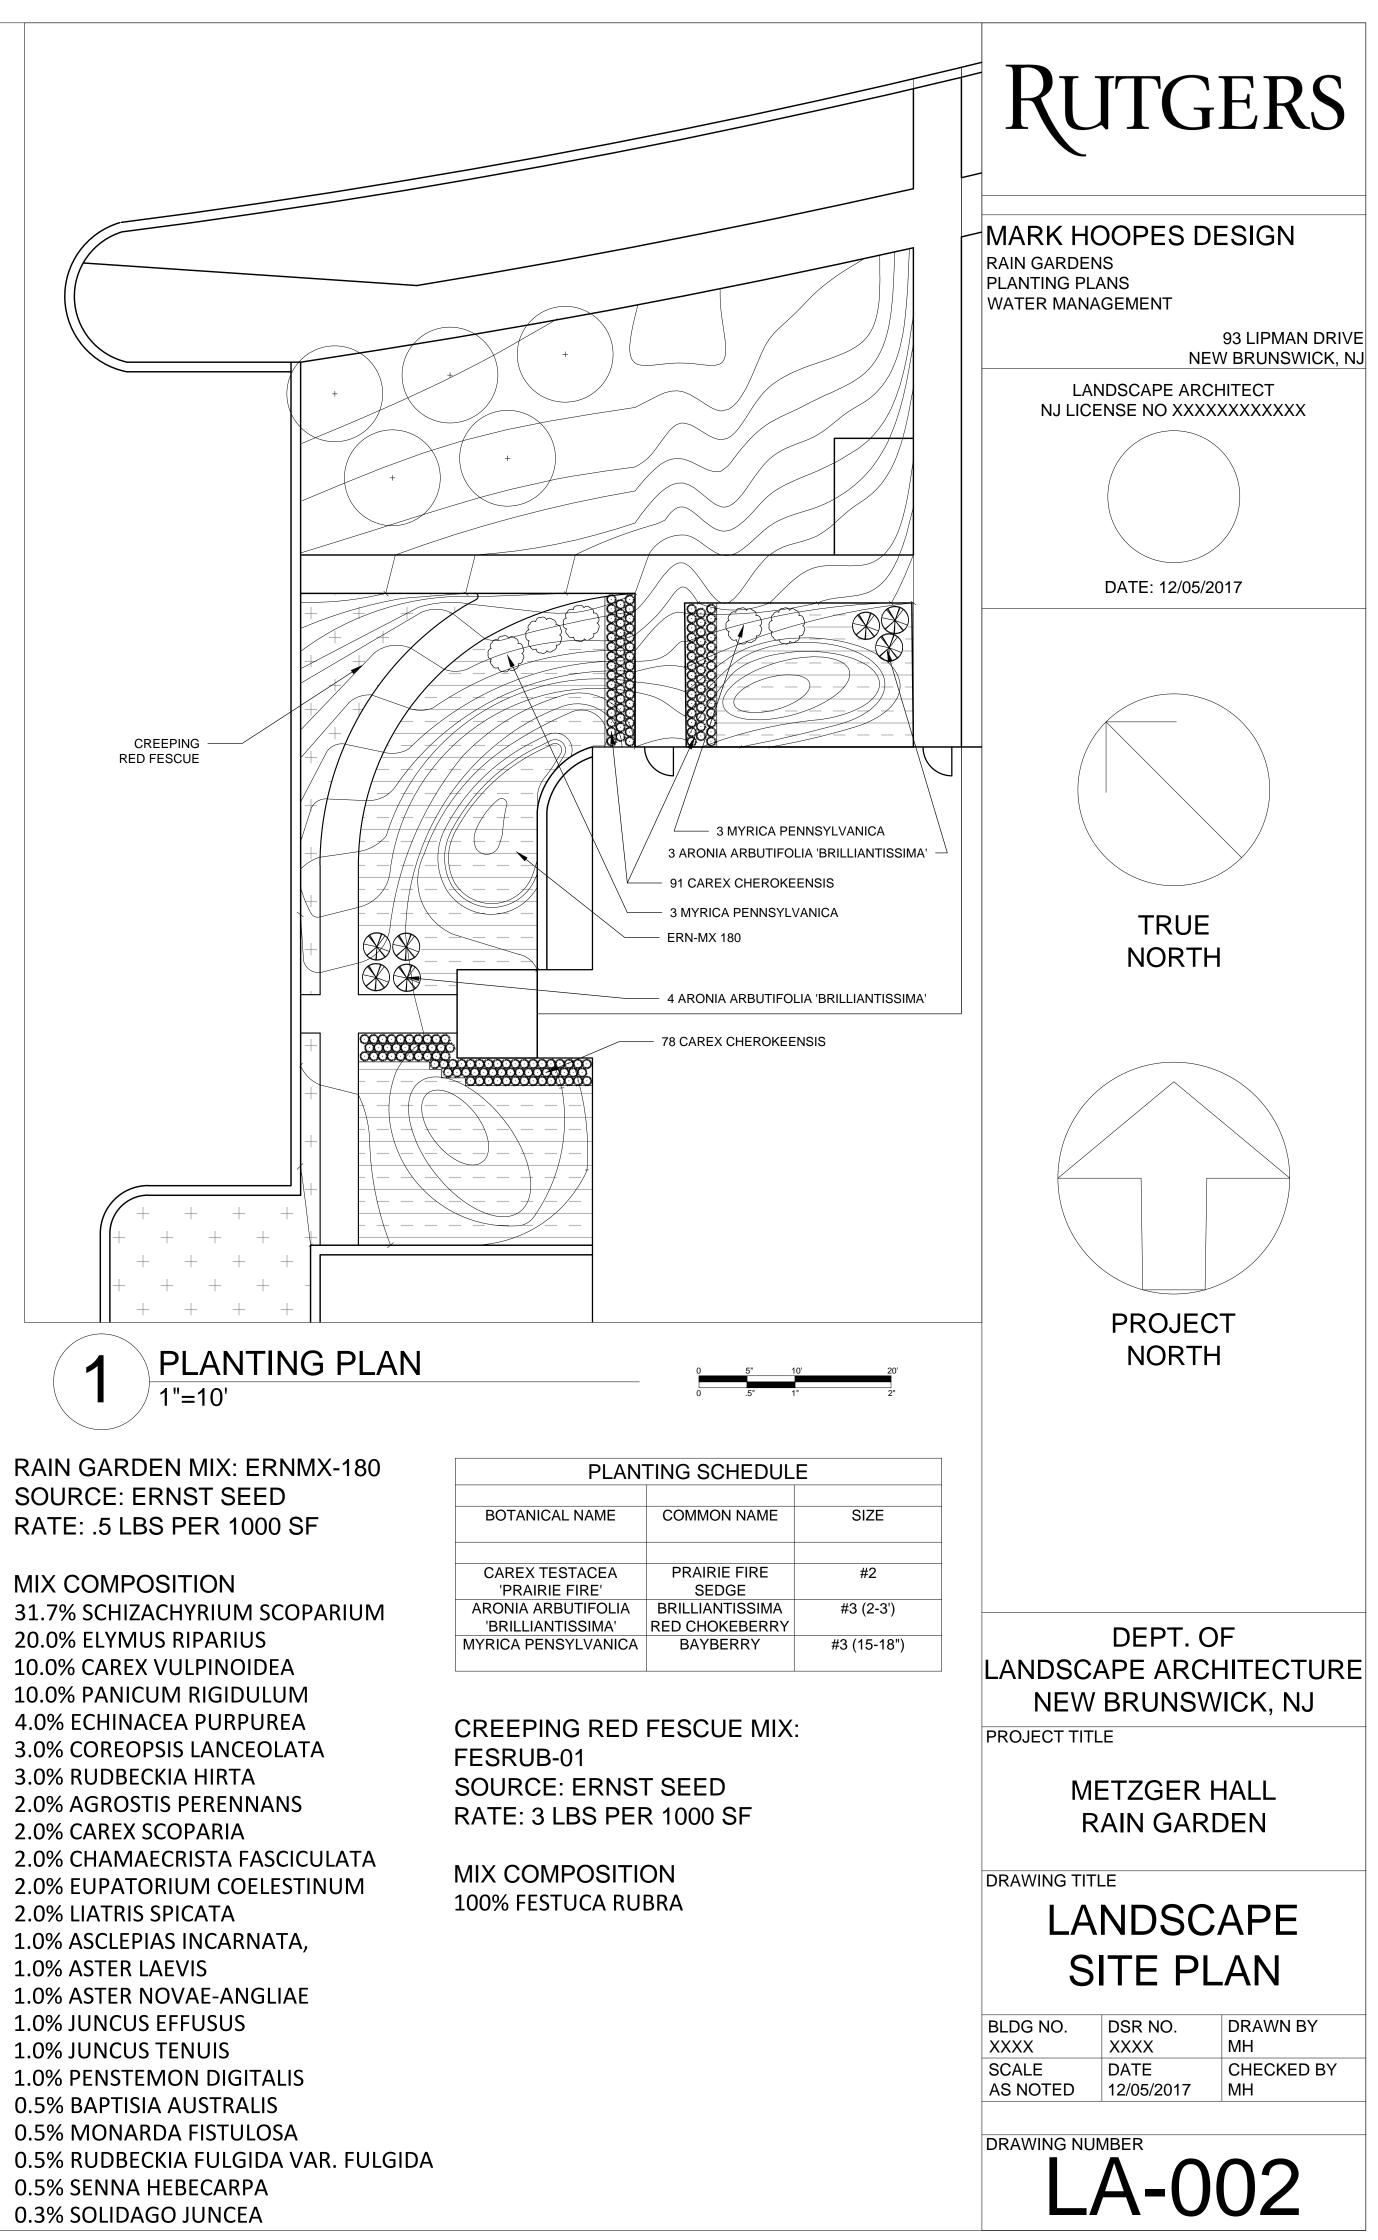

E

Participante 011 

**2** RAIN CATCHMENT AREA

**RAIN GARDEN MIX: ERNMX-180** SOURCE: ERNST SEED RATE: .5 LBS PER 1000 SF

MIX COMPOSITION **31.7% SCHIZACHYRIUM SCOPARIUM** 20.0% ELYMUS RIPARIUS 10.0% CAREX VULPINOIDEA 10.0% PANICUM RIGIDULUM 4.0% ECHINACEA PURPUREA 3.0% COREOPSIS LANCEOLATA 3.0% RUDBECKIA HIRTA 2.0% AGROSTIS PERENNANS 2.0% CAREX SCOPARIA 2.0% CHAMAECRISTA FASCICULATA 2.0% EUPATORIUM COELESTINUM 2.0% LIATRIS SPICATA 1.0% ASCLEPIAS INCARNATA, 1.0% ASTER LAEVIS 1.0% ASTER NOVAE-ANGLIAE 1.0% JUNCUS EFFUSUS 1.0% JUNCUS TENUIS **1.0% PENSTEMON DIGITALIS** 0.5% BAPTISIA AUSTRALIS 0.5% MONARDA FISTULOSA 0.5% SENNA HEBECARPA 0.3% SOLIDAGO JUNCEA