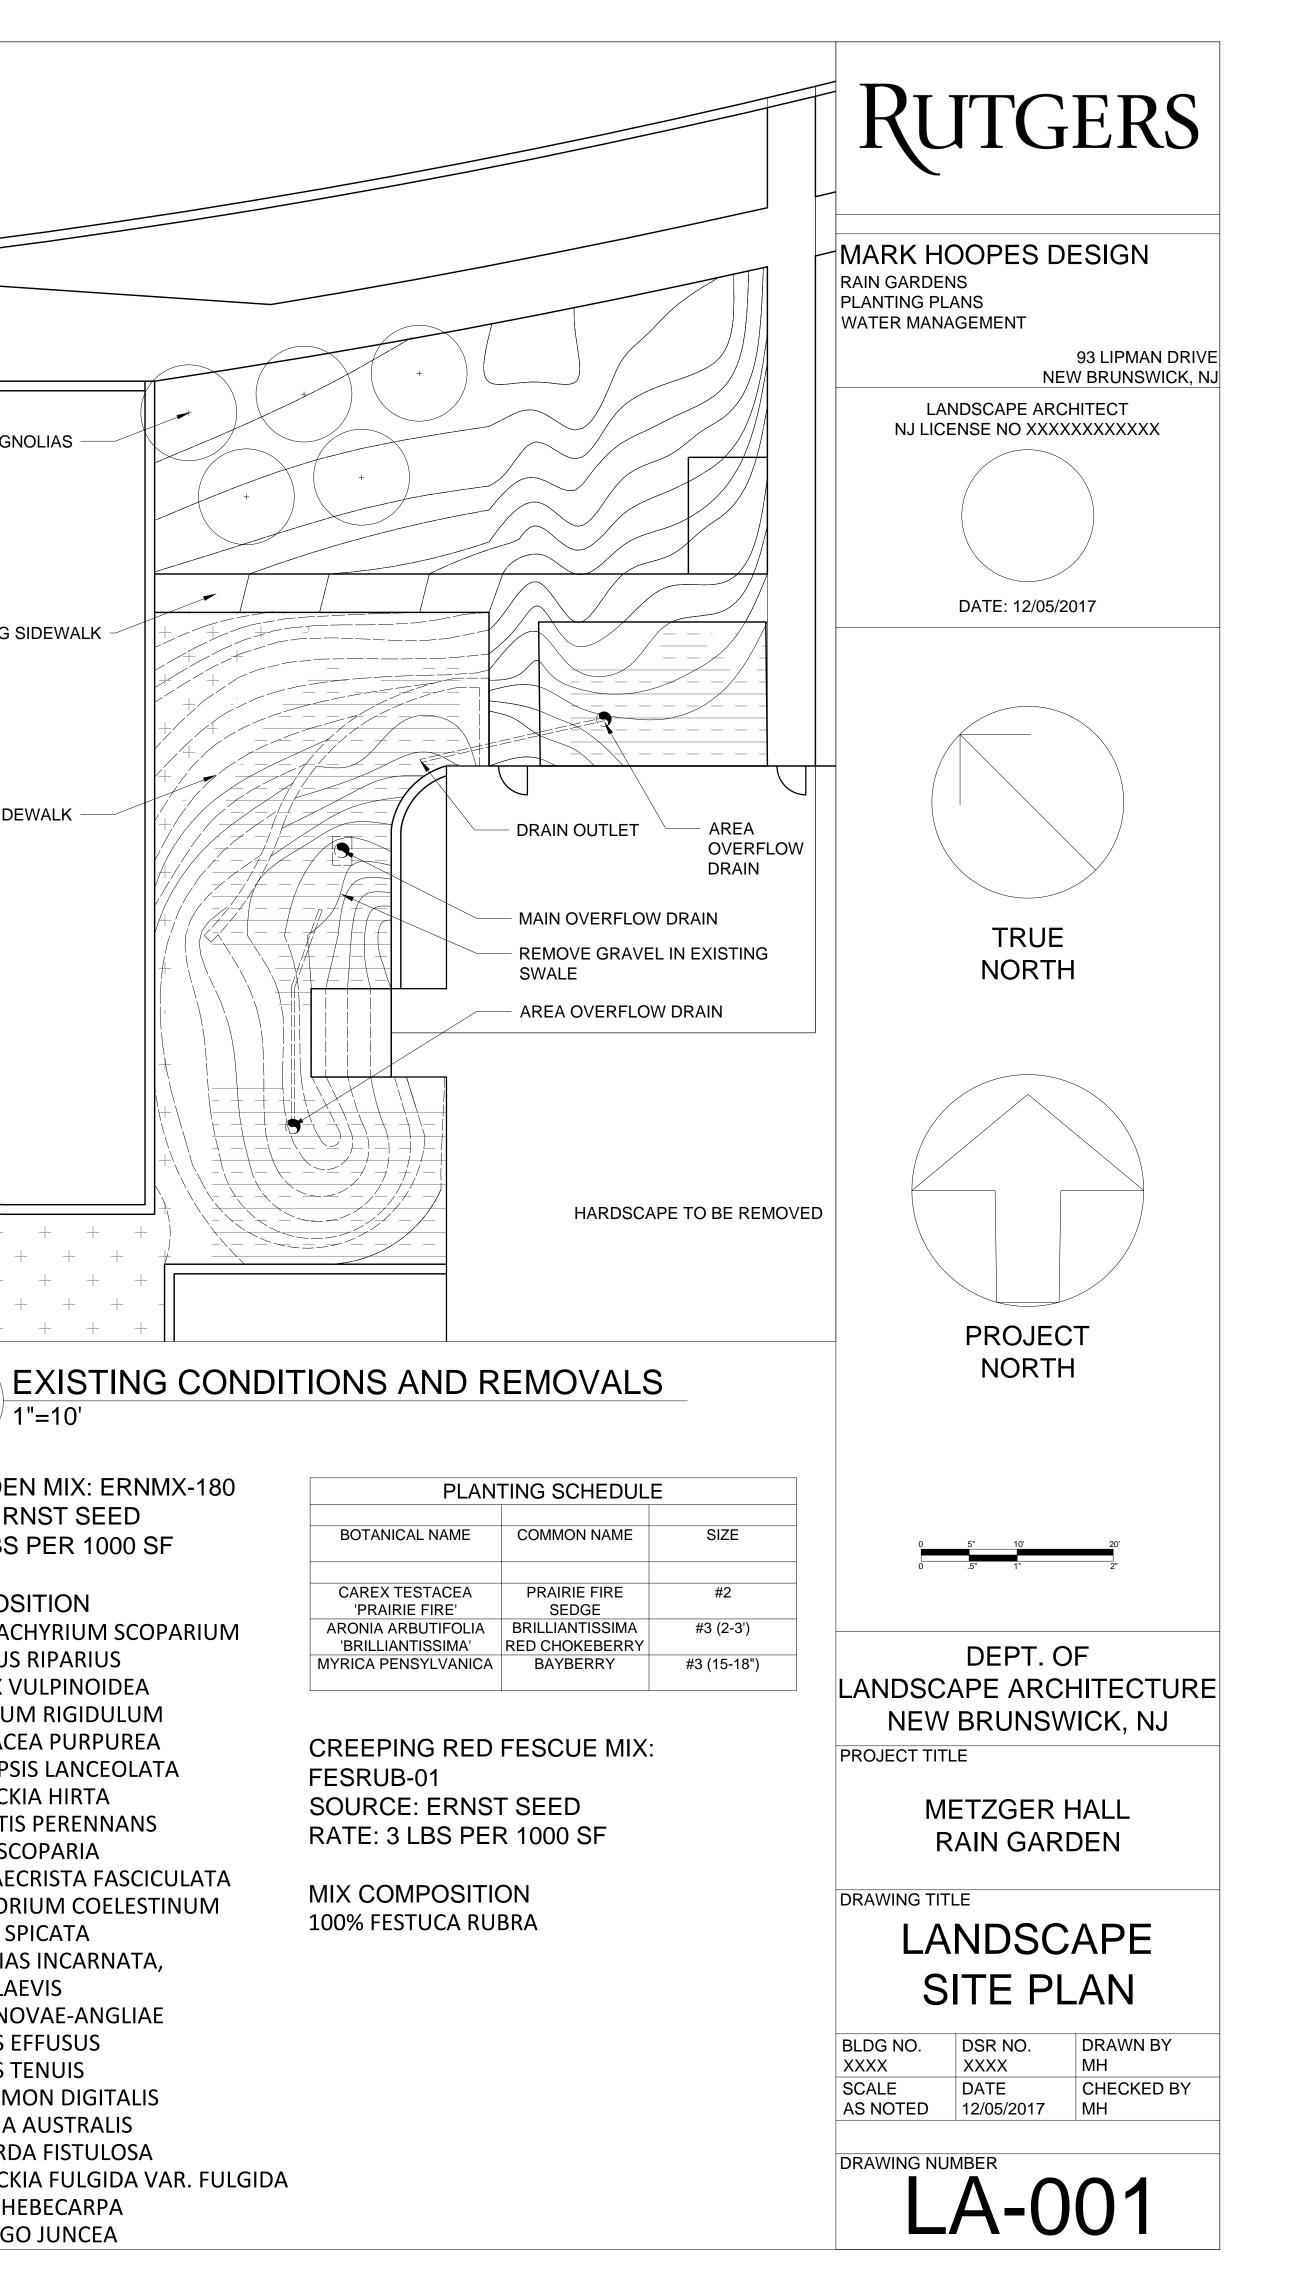

E

Participante 011 

**2** RAIN CATCHMENT AREA

**RAIN GARDEN MIX: ERNMX-180** SOURCE: ERNST SEED RATE: .5 LBS PER 1000 SF

MIX COMPOSITION **31.7% SCHIZACHYRIUM SCOPARIUM** 20.0% ELYMUS RIPARIUS 10.0% CAREX VULPINOIDEA 10.0% PANICUM RIGIDULUM 4.0% ECHINACEA PURPUREA 3.0% COREOPSIS LANCEOLATA 3.0% RUDBECKIA HIRTA 2.0% AGROSTIS PERENNANS 2.0% CAREX SCOPARIA 2.0% CHAMAECRISTA FASCICULATA 2.0% EUPATORIUM COELESTINUM 2.0% LIATRIS SPICATA 1.0% ASCLEPIAS INCARNATA, 1.0% ASTER LAEVIS 1.0% ASTER NOVAE-ANGLIAE 1.0% JUNCUS EFFUSUS 1.0% JUNCUS TENUIS **1.0% PENSTEMON DIGITALIS** 0.5% BAPTISIA AUSTRALIS 0.5% MONARDA FISTULOSA 0.5% SENNA HEBECARPA 0.3% SOLIDAGO JUNCEA