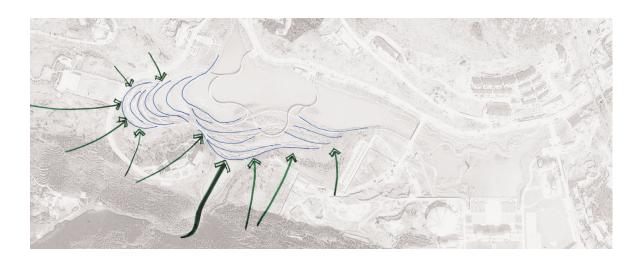

#### 2. FORM

2. 1 Crescent Shape to accept water from every direction

2. 2 Inaccessible Bio-Islands for Wild Life Habitats