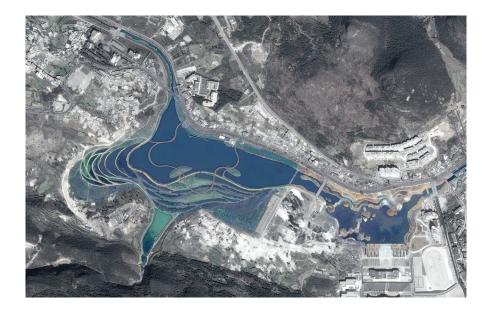

#### **MAIN STRATEGY**

**Filter-Circulation Terrace** 

#### 1. WATER STRATEGY

1. 1 Channelized Riverbank → Soften the Edges

- 1. 2 Artificial Lake as Filtration and Habitat
- 1. 3 Terraced Ponds for Filtration

#### 1. WATER STRATEGY

The Water flowing into the city is thus cleaner

#### 2. FORM

2. 1 Crescent Shape to accept water from every direction

2. 2 Inaccessible Bio-Islands for Wild Life Habitats