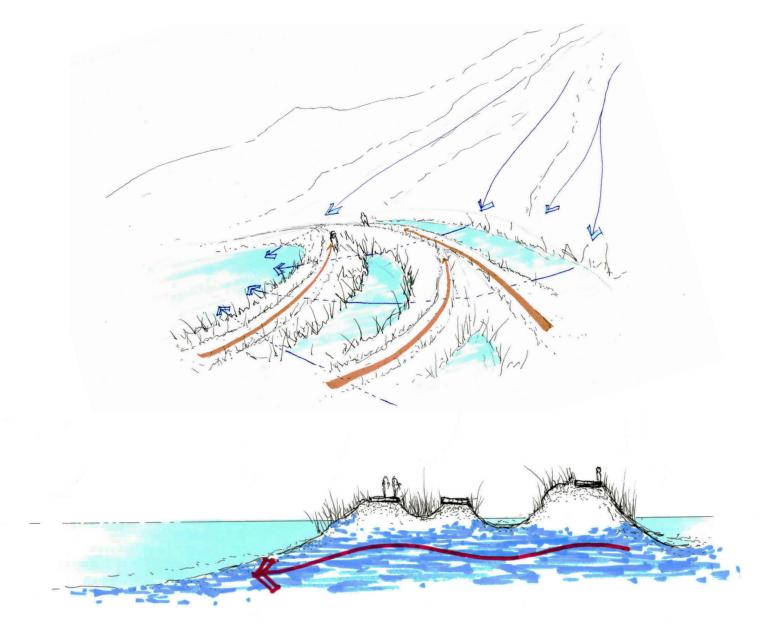

#### 1. WATER STRATEGY

1. 1 Channelized Riverbank → Soften the Edges

- 1. 2 Artificial Lake as Filtration and Habitat
- 1. 3 Terraced Ponds for Filtration

#### 2. FORM

2. 1 Crescent Shape to accept water from every direction

2. 2 Inaccessible Bio-Islands for Wild Life Habitats