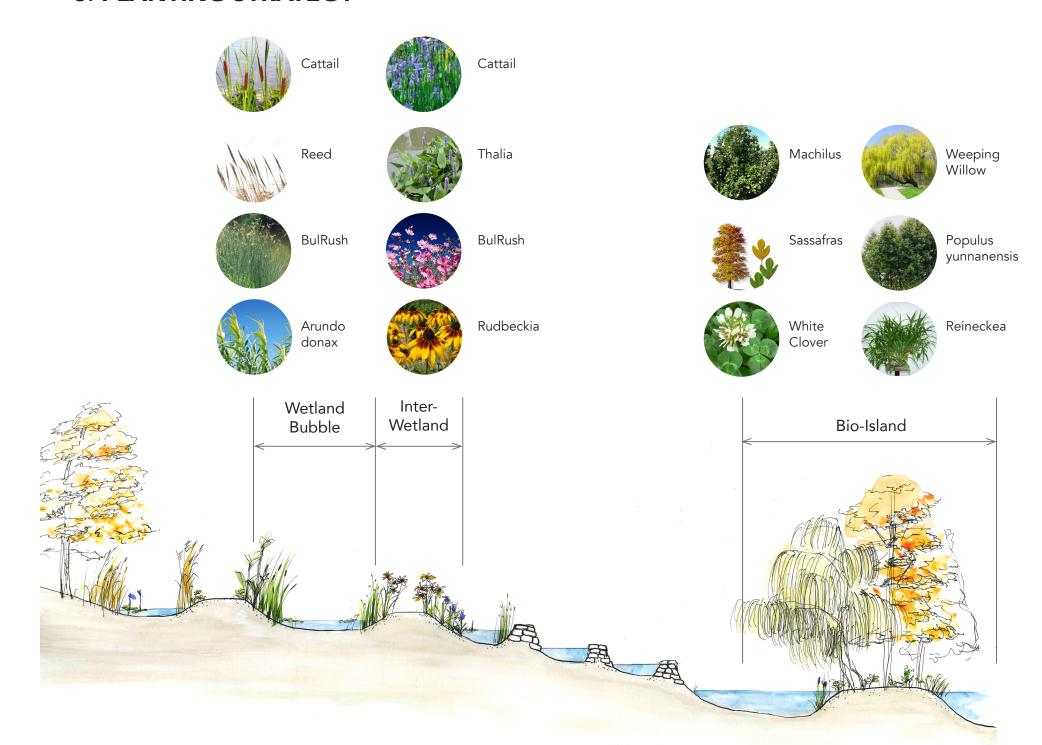

#### 1. WATER STRATEGY

1. 1 Channelized Riverbank → Soften the Edges

- 1. 2 Artificial Lake as Filtration and Habitat
- 1. 3 Terraced Ponds for Filtration

#### 3. PLANTING STRATEGY