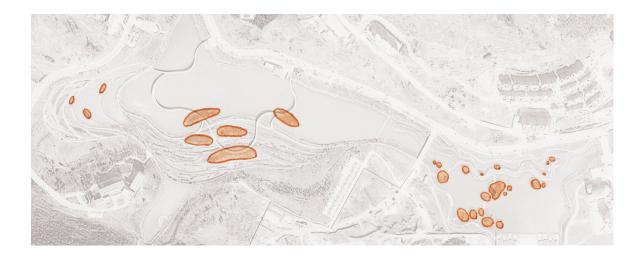

#### 2. FORM

2. 1 Crescent Shape to accept water from every direction

2. 2 Inaccessible Bio-Islands for Wild Life Habitats

## 6. VIEWS

Bio-Islands during flooding