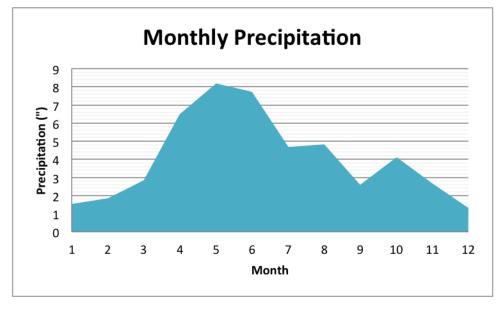

## **GEOGRAPHIC LOCATION Climate**

The climate in Liupanshui is warm and temperate. There is significant rainfall throughout the year in Liupanshui. Even the driest month still has a lot of rainfall.

Liupanshui, Guizhou Province, China Water System