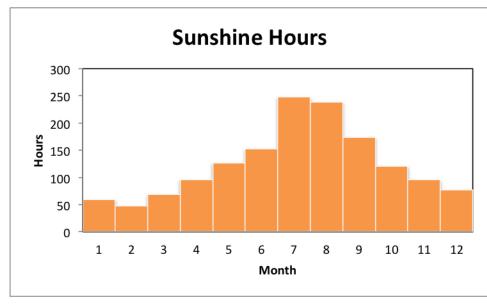

## **GEOGRAPHIC LOCATION Climate**

The climate in Liupanshui is warm and temperate. There is significant rainfall throughout the year in Liupanshui. Even the driest month still has a lot of rainfall.

Liupanshui, Guizhou Province, China Water System