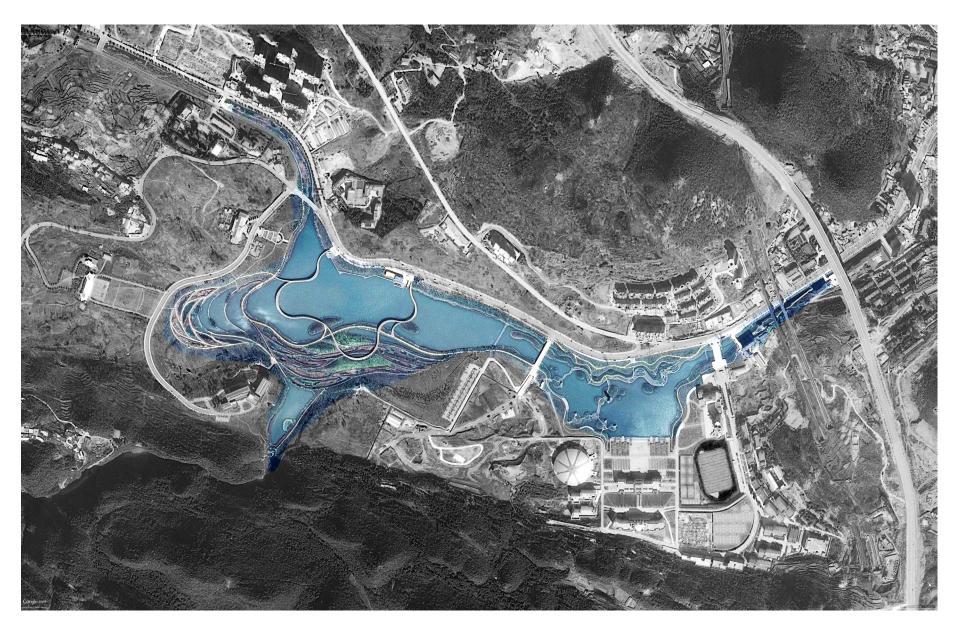

Liupanshui Minghu Wetland Park

Liupanshui Minghu Wetland Park

#### **MAIN STRATEGY**

**Filter-Circulation Terrace** 

#### 1. WATER STRATEGY

1. 1 Channelized Riverbank → Soften the Edges

- 1. 2 Artificial Lake as Filtration and Habitat
- 1. 3 Terraced Ponds for Filtration

#### 1. WATER STRATEGY

The Water flowing into the city is thus cleaner

#### 2. FORM

2. 1 Crescent Shape to accept water from every direction

2. 2 Inaccessible Bio-Islands for Wild Life Habitats