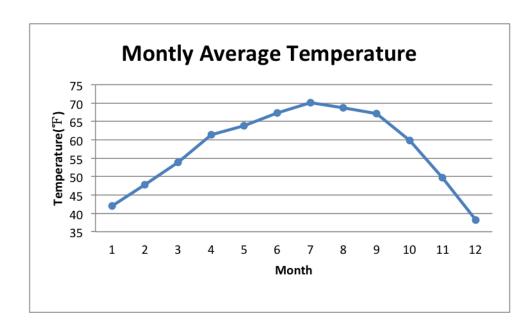

## **GEOGRAPHIC LOCATION Climate**

The climate in Liupanshui is warm and temperate. There is significant rainfall throughout the year in Liupanshui. Even the driest month still has a lot of rainfall.

Liupanshui, Guizhou Province, China Water System