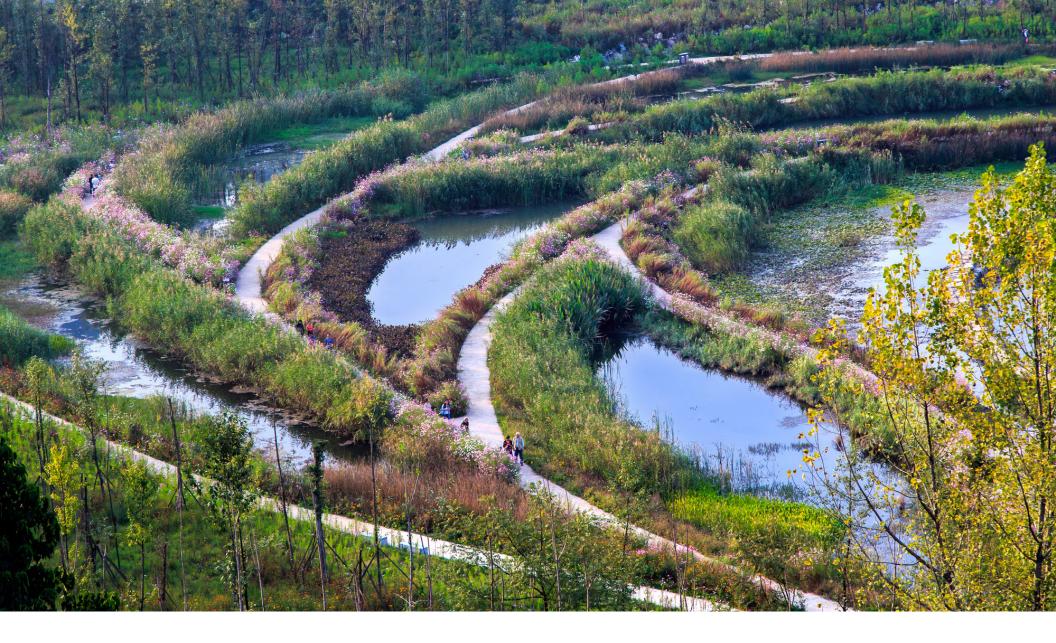

Liupanshui Minghu Wetland Park

Liupanshui Minghu Wetland Park

#### **MAIN STRATEGY**

**Filter-Circulation Terrace** 

#### 1. WATER STRATEGY

1. 1 Channelized Riverbank → Soften the Edges

- 1. 2 Artificial Lake as Filtration and Habitat
- 1. 3 Terraced Ponds for Filtration

#### 1. WATER STRATEGY

The Water flowing into the city is thus cleaner