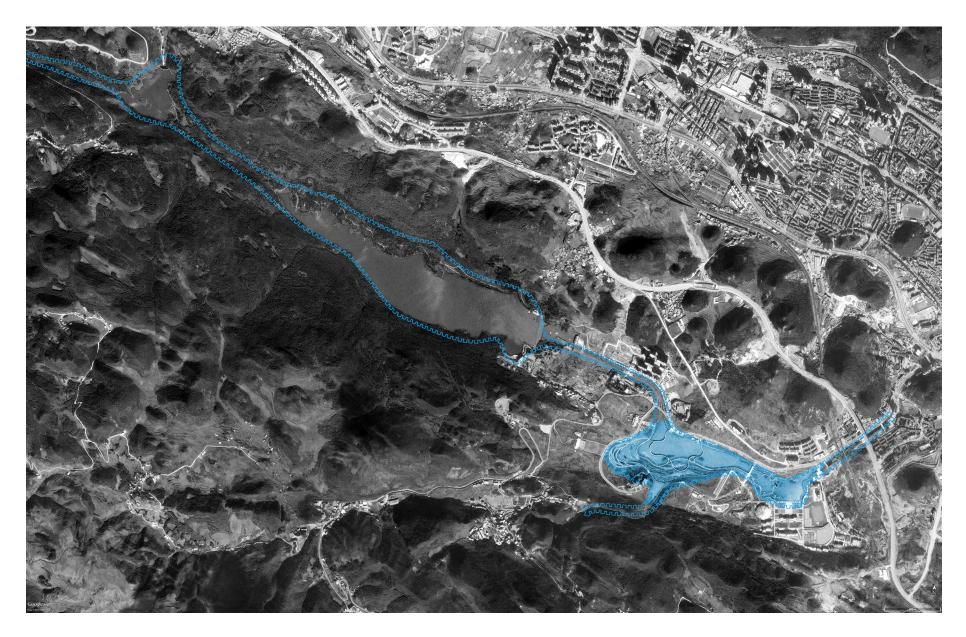

## LIUPANSHUI MINGHU WETLAND PARK

Liupanshui, Guizhou Province, China By Turenscape 2012

LDAR 2257 04/06/2015 Patrick Beals Yuan Zhang



Guizhou Province, China



Guizhou Province, China

# **GEOGRAPHIC LOCATION Natural Landscape and Culture of Guizhou Province**



**Terraced Fields** 



Ethnic Minority People: Buyi, Miao,...



Karst Landforms

## **GEOGRAPHIC LOCATION Climate**

The climate in Liupanshui is warm and temperate. There is significant rainfall throughout the year in Liupanshui. Even the driest month still has a lot of rainfall.









Liupanshui, Guizhou Province, China Water System



Liupanshui Minghu Wetland Park



Liupanshui Minghu Wetland Park

#### **HISTORY OF THE SITE**



Left: 1980s -- fields

Lower Left: 2006 Villages with ponds and fields Lower Right: 2013 Minghu Wetland Park





#### **HISTORY OF THE SITE**



Development Plan For the 3rd Tier Cities: The starting point of urbanization of Liupanshui, Guizhou

1975 1980

1966

**Ecology & Environment** Improvement Project

Long-term Flood and Stormwater Management Project started

2012

2009 1998

Water and River Management: Channelized



**Construction Completed** 



#### **PROBLEMS OF THE SITE**

Trash and Water Contamination

Stormwater Runoff



Waste Land

**Channelized River** 

#### **MAIN STRATEGY**



**Filter-Circulation Terrace** 

#### 1. WATER STRATEGY

1. 1 Channelized Riverbank → Soften t