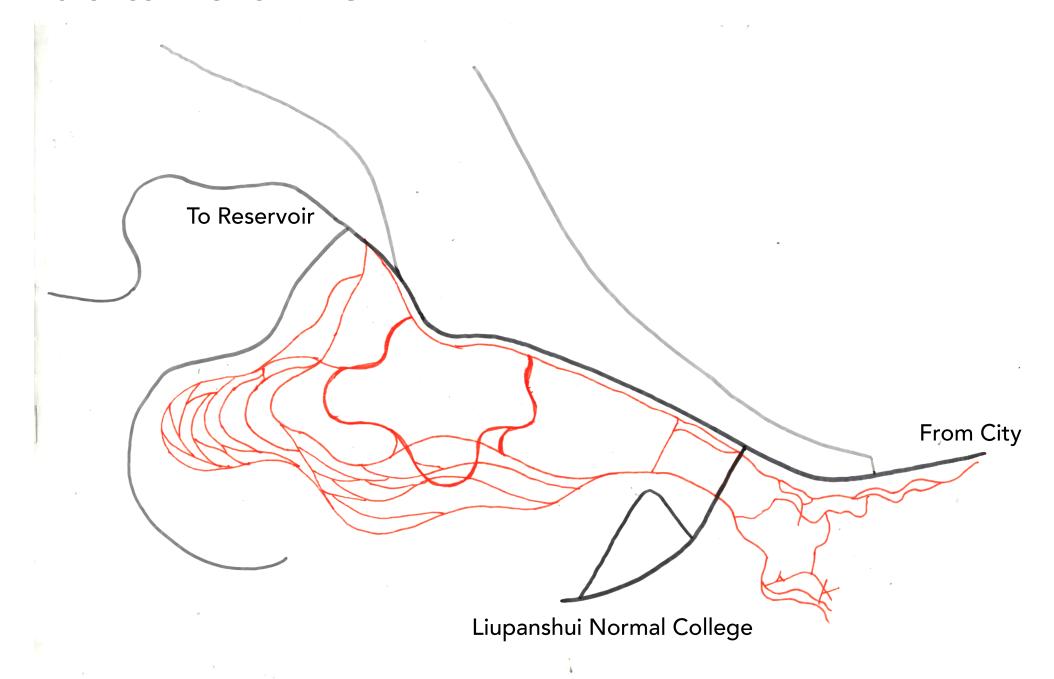

Liupanshui Minghu Wetland Park

Liupanshui Minghu Wetland Park

#### **MAIN STRATEGY**

**Filter-Circulation Terrace** 

#### 1. WATER STRATEGY

1. 1 Channelized Riverbank → Soften the Edges

- 1. 2 Artificial Lake as Filtration and Habitat
- 1. 3 Terraced Ponds for Filtration

#### 2. FORM

2. 1 Crescent Shape to accept water from every direction

2. 2 Inaccessible Bio-Islands for Wild Life Habitats