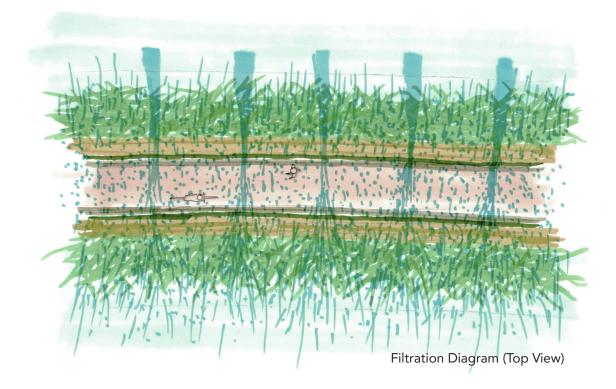

#### 1. WATER STRATEGY

1. 1 Channelized Riverbank → Soften the Edges

- 1. 2 Artificial Lake as Filtration and Habitat
- 1. 3 Terraced Ponds for Filtration

#### 1. WATER STRATEGY

The Water flowing into the city is thus cleaner