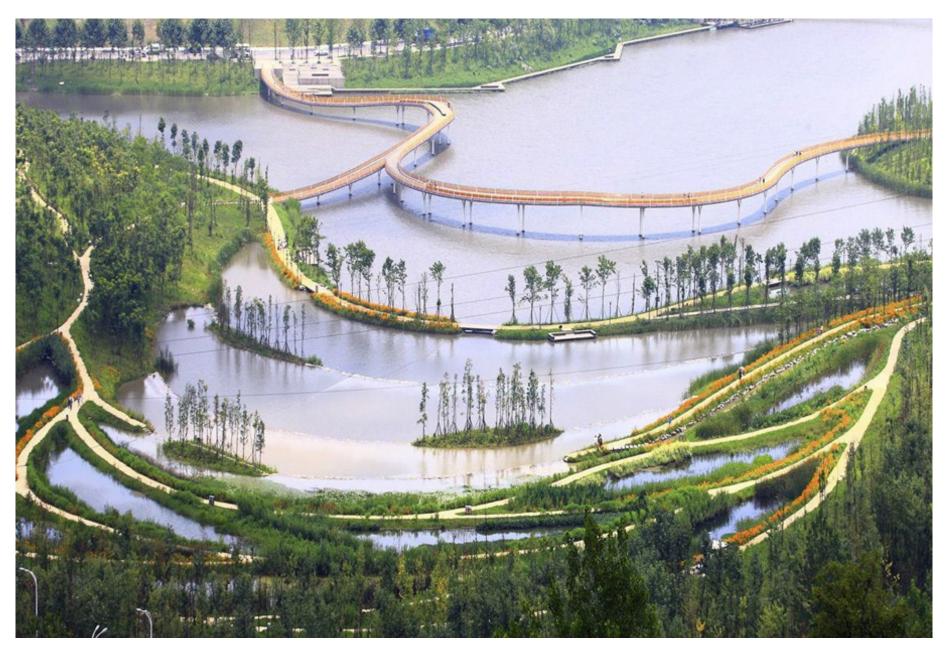

#### 2. FORM

2. 1 Crescent Shape to accept water from every direction

2. 2 Inaccessible Bio-Islands for Wild Life Habitats

## 6. VIEWS

Bio-Islands during flooding