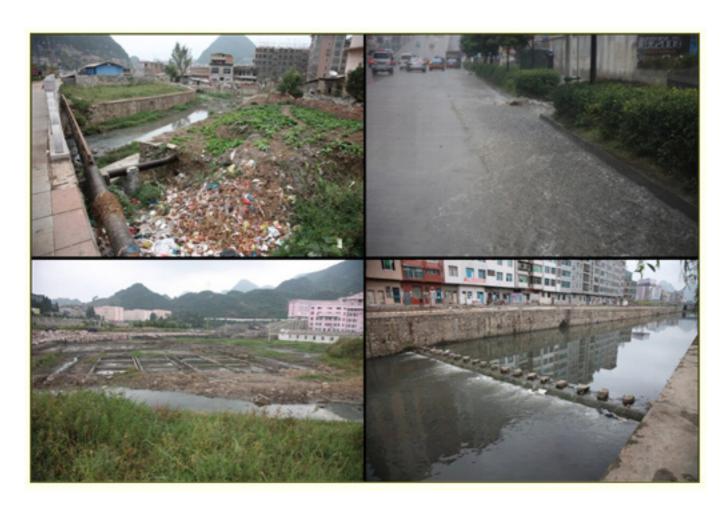

#### **PROBLEMS OF THE SITE**

Trash and Water Contamination

Stormwater Runoff

Waste Land

**Channelized River** 