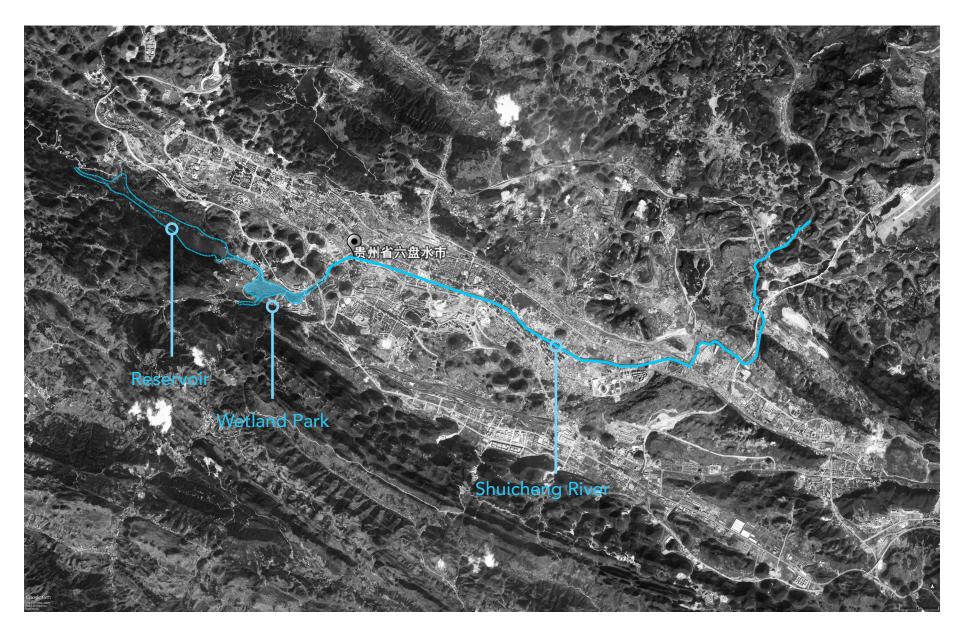

## **GEOGRAPHIC LOCATION Climate**

The climate in Liupanshui is warm and temperate. There is significant rainfall throughout the year in Liupanshui. Even the driest month still has a lot of rainfall.

Liupanshui, Guizhou Province, China Water System

Liupanshui Minghu Wetland Park

Liupanshui Minghu Wetland Park