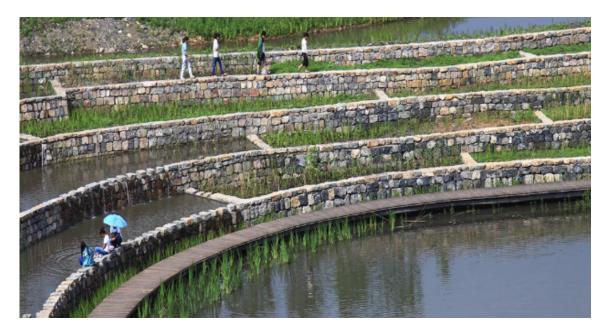

#### 1. WATER STRATEGY

1. 1 Channelized Riverbank → Soften the Edges

- 1. 2 Artificial Lake as Filtration and Habitat
- 1. 3 Terraced Ponds for Filtration

#### **4. MATERIAL STRATEGY**

4. 1 STEEL -- Industrial Memory

4. 2 LOW STONE WALL -- Agricultural Memory