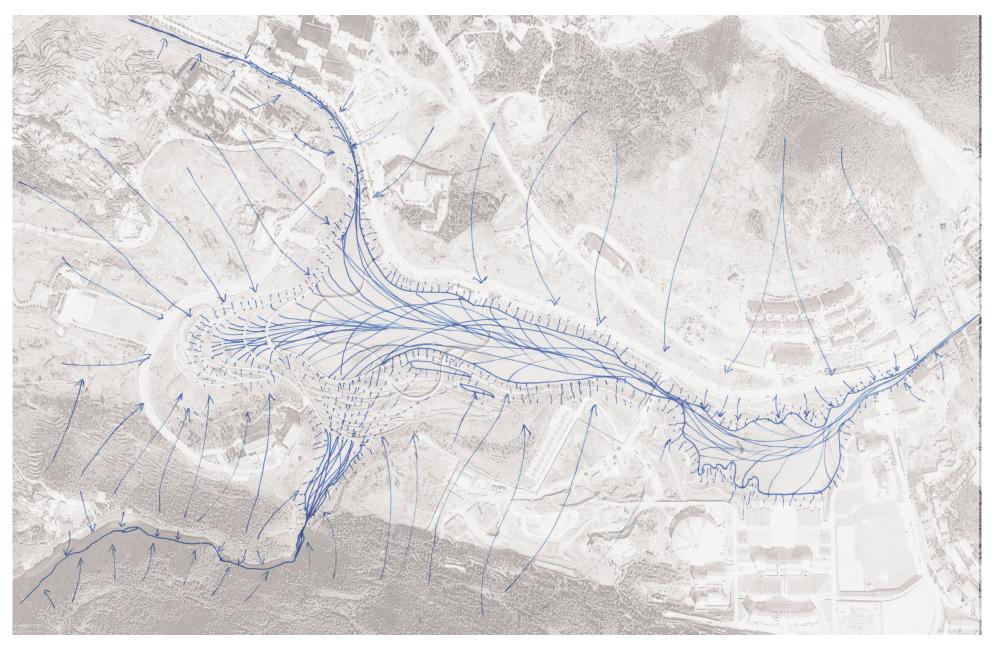

#### 1. WATER STRATEGY

1. 1 Channelized Riverbank → Soften the Edges

- 1. 2 Artificial Lake as Filtration and Habitat
- 1. 3 Terraced Ponds for Filtration

#### 2. FORM

2. 1 Crescent Shape to accept water from every direction

2. 2 Inaccessible Bio-Islands for Wild Life Habitats