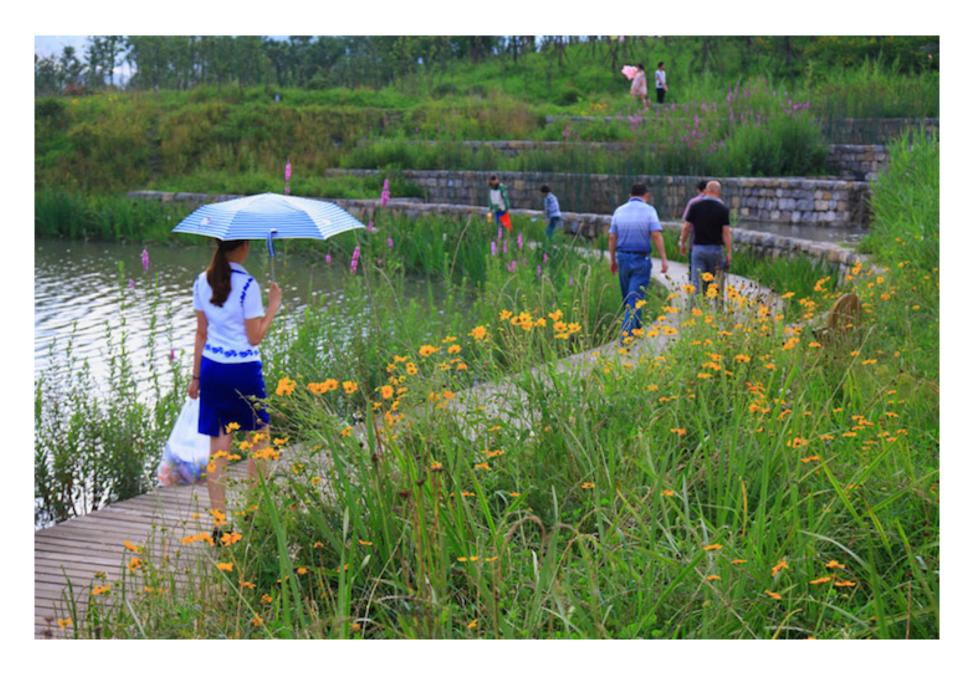

#### 评论人: 马欣 时间: 2013-09-29 09:46:46

那是我的家乡,以前那里真的是脏乱差,亲自去看过很多次,人们在公园里都很开心,感觉真的回归大自然了,确实是富有人文关怀,又富有地方精神,只是木质铺装面积偏大,不知道能不能用其他的时间更长久一点的并且效果又比较好的景观的材料代替,这个过了不知道多少年以后换起来工程量还是比较大的。

People are really happy in the park. It really changed the bad situation. But the huge amount of wood deck may lead to maintenance problem after many years.